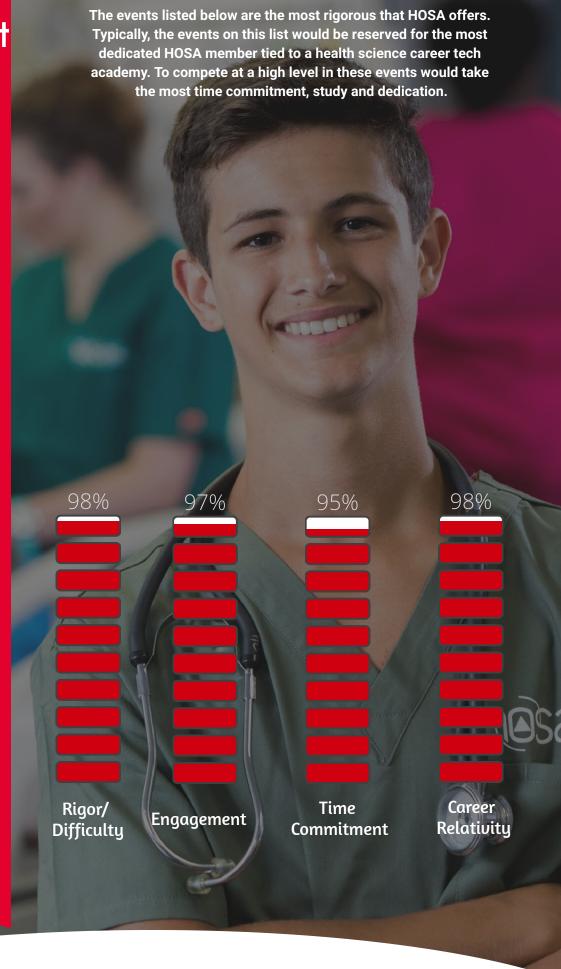

## Highly Difficult Events

Biomedical Lab Science

**Clinical Nursing** 

**Clinical Specialty** 

**CPR/First Aid** 

**Dental Science** 

**Emergency Medical Technician** 

**Epidemiology** 

Family Medicine Event

**Forensic Science** 

Home Health Aide

**Medical Assisting** 

Medical Law & Ethics

**Medical Math** 

**Medical Reading** 

**Nursing Assisting** 

**Pathophysiology** 

Pharmacology

**Pharmacy Science** 

**Physical Therapy** 

Research Poster

**Sports Medicine** 

**Veterinary Science** 